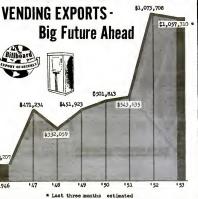

# COIN MACHINE EXPORTS HIT \$10,657,844 IN 1953

ov operators from Mozam-to Manila. key to this huge plus